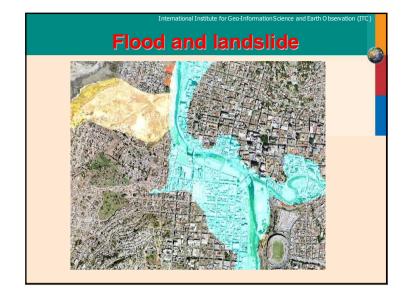

## **Objective of case study**

International Institute for Geo-Information Science and Earth Observation (IT

- The objective of this exercise is to demonstrate the concepts of the use of GIS for landslide susceptibility, hazard and risk assessment in an urban setting.
- Risk is defined as the probability of harmful consequences, or expected loss (of lives, people injured, property, livelihoods, economic activity disrupted or environment damaged) resulting from interactions between natural or human induced hazards and vulnerable/capable conditions.
- Risk assessment with GIS can be done on the basis of the following basic equation: