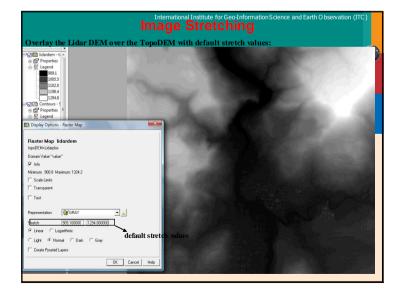

|               |              | 1       | 1       | 29594       |  |  |  |
| lax                                                                                                 |               |              | 28578   | 28578   | 29594       |  |  |  |
| Ava                                                                                                 |               |              | 108     | 108     | 29594       |  |  |  |
| StD                                                                                                 |               |              | 231     | 231     | 0           |  |  |  |
| Sum                                                                                                 |               |              | 3207970 | 3207970 | 875804836   |  |  |  |