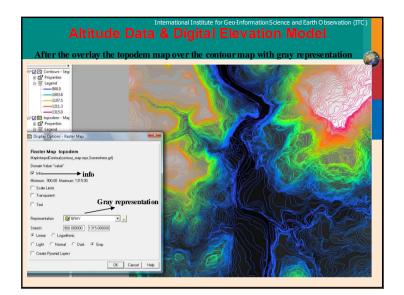

|               |              | 1       | 1       | 29594       |  |  |  |
| lax                                                                                                 |               |              | 28578   | 28578   | 29594       |  |  |  |
| Ava                                                                                                 |               |              | 108     | 108     | 29594       |  |  |  |
| StD                                                                                                 |               |              | 231     | 231     | 0           |  |  |  |
| Sum                                                                                                 |               |              | 3207970 | 3207970 | 875804836   |  |  |  |