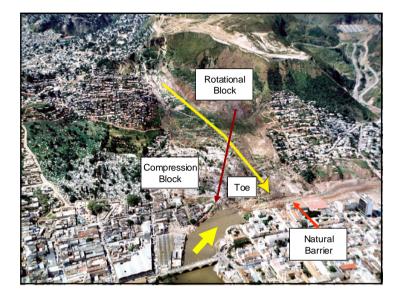

## **Objective of case study**

International Institute for Geo-Information Science and Earth Observation (IT

- The objective of this exercise is to demonstrate the concepts of the use of GIS for landslide susceptibility, hazard and risk assessment in an urban setting.
- Risk is defined as the probability of harmful consequences, or expected loss (of lives, people injured, property, livelihoods, economic activity disrupted or environment damaged) resulting from interactions between natural or human induced hazards and vulnerable/capable conditions.
- Risk assessment with GIS can be done on the basis of the following basic equation: