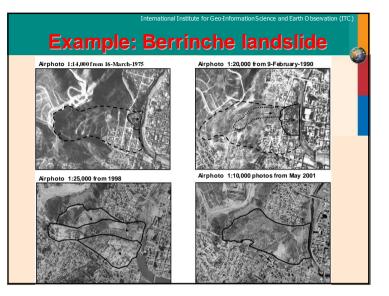

## **Objective of case study**

International Institute for Geo-Information Science and Earth Observation (IT

- The objective of this exercise is to demonstrate the concepts of the use of GIS for landslide susceptibility, hazard and risk assessment in an urban setting.
- Risk is defined as the probability of harmful consequences, or expected loss (of lives, people injured, property, livelihoods, economic activity disrupted or environment damaged) resulting from interactions between natural or human induced hazards and vulnerable/capable conditions.
- Risk assessment with GIS can be done on the basis of the following basic equation: