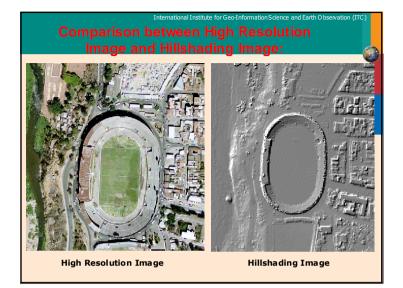

|              | 1       | 1       | 29594       |  |  |  |
| lax                                                                                                 |               |              | 28578   | 28578   | 29594       |  |  |  |
| Ava                                                                                                 |               |              | 108     | 108     | 29594       |  |  |  |
| StD                                                                                                 |               |              | 231     | 231     | 0           |  |  |  |
| Sum                                                                                                 |               |              | 3207970 | 3207970 | 875804836   |  |  |  |