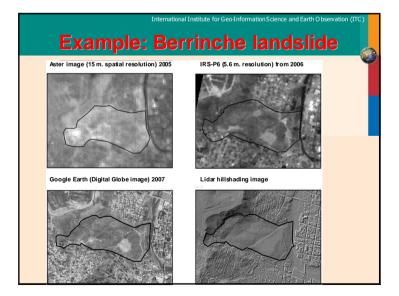

## **Objective of case study**

International Institute for Geo-Information Science and Earth Observation (IT

- The objective of this exercise is to demonstrate the concepts of the use of GIS for landslide susceptibility, hazard and risk assessment in an urban setting.
- Risk is defined as the probability of harmful consequences, or expected loss (of lives, people injured, property, livelihoods, economic activity disrupted or environment damaged) resulting from interactions between natural or human induced hazards and vulnerable/capable conditions.
- Risk assessment with GIS can be done on the basis of the following basic equation: