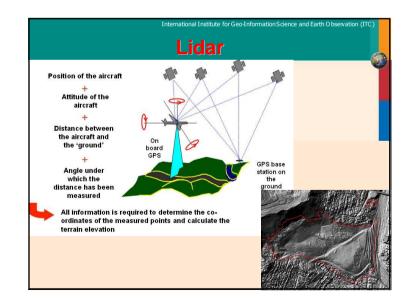

|               |              | 1       | 1       | 29594       |  |  |  |
| lax                                                                                                 |               |              | 28578   | 28578   | 29594       |  |  |  |
| Ava                                                                                                 |               |              | 108     | 108     | 29594       |  |  |  |
| StD                                                                                                 |               |              | 231     | 231     | 0           |  |  |  |
| Sum                                                                                                 |               |              | 3207970 | 3207970 | 875804836   |  |  |  |