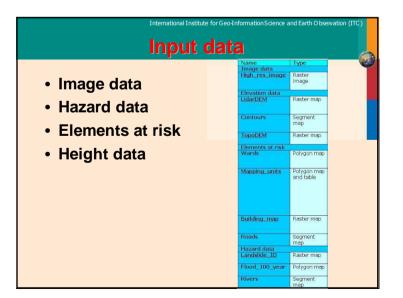

|                                       | International Institute for Geo-Information Science and Earth Observation (ITC) Element at risk data |
|---------------------------------------|------------------------------------------------------------------------------------------------------|
| · · · · · · · · · · · · · · · · · · · | nits                                                                                                 |