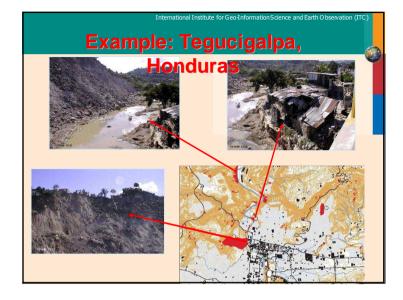

## **Objective of case study**

International Institute for Geo-Information Science and Earth Observation (IT

- The objective of this exercise is to demonstrate the concepts of the use of GIS for landslide susceptibility, hazard and risk assessment in an urban setting.
- Risk is defined as the probability of harmful consequences, or expected loss (of lives, people injured, property, livelihoods, economic activity disrupted or environment damaged) resulting from interactions between natural or human induced hazards and vulnerable/capable conditions.
- Risk assessment with GIS can be done on the basis of the following basic equation: