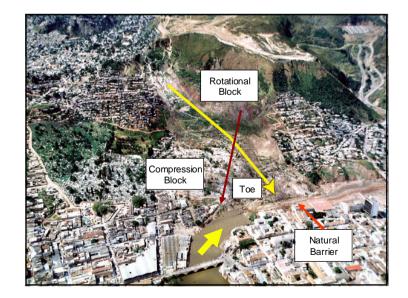

## **Objective of case study**

International Institute for Geo-Information Science and Earth Observation (IT

- The objective of this exercise is to demonstrate the concepts of the use of GIS for landslide susceptibility, hazard and risk assessment in an urban setting.
- Risk is defined as the probability of harmful consequences, or expected loss (of lives, people injured, property, livelihoods, economic activity disrupted or environment damaged) resulting from interactions between natural or human induced hazards and vulnerable/capable conditions.
- Risk assessment with GIS can be done on the basis of the following basic equation: