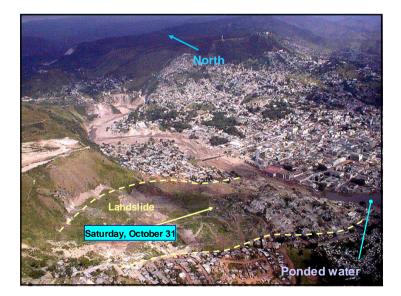

## **Objective of case study**

International Institute for Geo-Information Science and Earth Observation (IT

- The objective of this exercise is to demonstrate the concepts of the use of GIS for landslide susceptibility, hazard and risk assessment in an urban setting.
- Risk is defined as the probability of harmful consequences, or expected loss (of lives, people injured, property, livelihoods, economic activity disrupted or environment damaged) resulting from interactions between natural or human induced hazards and vulnerable/capable conditions.
- Risk assessment with GIS can be done on the basis of the following basic equation: