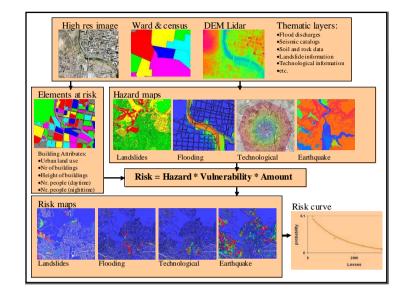

## **Objective of case study**

International Institute for Geo-Information Science and Earth Observation (IT

- The objective of this exercise is to demonstrate the concepts of the use of GIS for landslide susceptibility, hazard and risk assessment in an urban setting.
- Risk is defined as the probability of harmful consequences, or expected loss (of lives, people injured, property, livelihoods, economic activity disrupted or environment damaged) resulting from interactions between natural or human induced hazards and vulnerable/capable conditions.
- Risk assessment with GIS can be done on the basis of the following basic equation:

Risk = Hazard \* Vulnerability \* Amount of elements at risk

|                      | ect selection<br>les which objects are vis                                                    | sible in data cat                     | alog                        |                             |                          |                                 |
|----------------------|-----------------------------------------------------------------------------------------------|---------------------------------------|-----------------------------|-----------------------------|--------------------------|---------------------------------|
| Toolbar              | Menu bar                                                                                      |                                       | Comma                       |                             | t of the calcula         | ations with map                 |
| 112                  | Used for executing                                                                            | most operation                        | 15 0380 101                 | executing mos               |                          | 1999 AND 177 MARKEN BOTC 177 MA |
| File Edit Operat     |                                                                                               |                                       |                             |                             |                          |                                 |
|                      |                                                                                               |                                       |                             |                             |                          |                                 |
|                      | 10 000 8 00 F 8 6                                                                             |                                       |                             | 3 fn 🖭 🗂 📾                  |                          |                                 |
| 10                   |                                                                                               | * Autority                            | @ Flooding                  | 🕃 Landslide part            | BetumPeriod              | TopoDEM                         |
| Operation-Tree Opera |                                                                                               | activity<br>Building map              | Flooding<br>Thigh res image | (B) landsides               | Biren                    | (B) wards                       |
| 8 200                |                                                                                               | Building_map<br>Building_map_segments | ( Landslide_boundary        | G Landure                   | C Rivers                 | mards.                          |
|                      | Exercise 02 Image interpretation                                                              | Building_map_segments                 | ( Landside_data             | Ida/DEM                     | ES roads                 | 000                             |
|                      | Exercise 03 Statistical susceptibility analys<br>Exercise 04 Deterministic susceptibility ana | Building_map_segments                 | landside_ID                 | Company and a mapping units | Contracts<br>(23) slides | 0:<br>@E                        |
| R 🗃 kandala          | Exercise 05 Landslide risk assessment                                                         | Contours                              | Landslide_ID                | mapping units               | GM Sädes                 | @F                              |
|                      | evertite 2007                                                                                 | Rood_100_year                         | @Landslide_part             | BetumPeriod                 | Somewhere                | @G:                             |
|                      |                                                                                               | 114                                   |                             |                             |                          | 2                               |