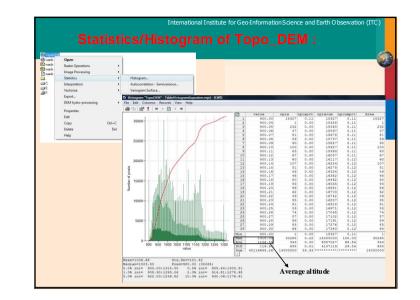

|               |              | 1       | 1       | 29594       |  |  |  |
| lax                                                                                                 |               |              | 28578   | 28578   | 29594       |  |  |  |
| Ava                                                                                                 |               |              | 108     | 108     | 29594       |  |  |  |
| StD                                                                                                 |               |              | 231     | 231     | 0           |  |  |  |
| Sum                                                                                                 |               |              | 3207970 | 3207970 | 875804836   |  |  |  |